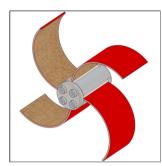

Wire Cleaning Brush

Twister Mini

Cyclone PVC Chain

Smart Cutter

Smart Cutter

Smart Cutter

Wire Cleaning Brush

DESCALI

## Mini Miller

Shaft Diameter: 8 mm (1/3")

Range: 17 metres (55 ft)

Pipe Diameter Range: DN50 (2") to DN100 (4")

| Available Tools     | Size Range              |
|---------------------|-------------------------|
| Original PVC Chain  | DN50 (2") to DN125 (5") |
| Cyclone PVC Chain   | DN70 (3") to DN150 (6") |
| Smart Cutter        | DN50 (2") to DN75 (3")  |
| Wire Cleaning Brush | DN50 (2") to DN150 (6") |
| Twister Mini        | DN50 (2") & DN70 (3")   |
|                     |                         |
|                     |                         |