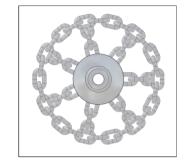

## DRAIN CLEANING QUICK GUIDE MICRO & MINI MILLER Plastic Pipes

INTACT

FRAGILE

DAMAGED

ROOTS

METAL

Original PVC Chain

Cyclone PVC Chain

Wire Cleaning Brush

Twister Mini

Cyclone PVC Chain

Smart Cutter

Smart Cutter

Smart Cutter

Wire Cleaning Brush

DESCALI

## Mini Miller

Shaft Diameter: 8 mm (1/3")

Range: 17 metres (55 ft)

Pipe Diameter Range: DN50 (2") to DN100 (4")

| Available Tools     | Size Range              |
|---------------------|-------------------------|
| Original PVC Chain  | DN50 (2") to DN125 (5") |
| Cyclone PVC Chain   | DN70 (3") to DN150 (6") |
| Smart Cutter        | DN50 (2") to DN75 (3")  |
| Wire Cleaning Brush | DN50 (2") to DN150 (6") |
| Twister Mini        | DN50 (2") & DN70 (3")   |
|                     |                         |
|                     |                         |