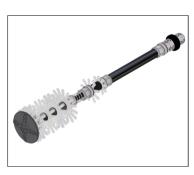

Wire Cleaning Brush

Twister Mini

Cyclone PVC Chain

Smart Cutter

Smart Cutter

Smart Cutter

Wire Cleaning Brush

DESCALI

## Mini Miller

Shaft Diameter: 8 mm (1/3")

Range: 17 metres (55 ft)

Pipe Diameter Range: DN50 (2") to DN100 (4")

| Available Tools     | Size Range              |
|---------------------|-------------------------|
| Original PVC Chain  | DN50 (2") to DN125 (5") |
| Cyclone PVC Chain   | DN70 (3") to DN150 (6") |
| Smart Cutter        | DN50 (2") to DN75 (3")  |
| Wire Cleaning Brush | DN50 (2") to DN150 (6") |
| Twister Mini        | DN50 (2") & DN70 (3")   |
|                     |                         |
|                     |                         |