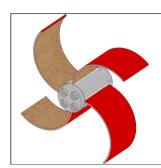

Wire Cleaning Brush

Twister Mini

Cyclone PVC Chain

Smart Cutter

Smart Cutter

Smart Cutter

Wire Cleaning Brush

DESCALI

## Mini Miller

Shaft Diameter: 8 mm (1/3")

Range: 17 metres (55 ft)

Pipe Diameter Range: DN50 (2") to DN100 (4")

| Available Tools     | Size Range              |
|---------------------|-------------------------|
| Original PVC Chain  | DN50 (2") to DN125 (5") |
| Cyclone PVC Chain   | DN70 (3") to DN150 (6") |
| Smart Cutter        | DN50 (2") to DN75 (3")  |
| Wire Cleaning Brush | DN50 (2") to DN150 (6") |
| Twister Mini        | DN50 (2") & DN70 (3")   |
|                     |                         |
|                     |                         |