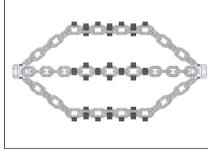

## **Cast Iron Pipes**

Original Chains **INTACT** 

Cyclone Chains

**Smart Cutter** 

**FRAGILE** 

Cyclone Chains

**Smart Cutter** 

Wire Cleaning Brush

| Available Tools           | Size Diameter           |
|---------------------------|-------------------------|
| Original Chain (Standard) | DN50 (2") to DN150 (6") |
| Original Premium Chain    | DN50 (2") to DN150 (6") |
| Cyclone Chain (Standard)  | DN70 (3") to DN150 (6") |
| Cyclone Premium Chain     | DN70 (3") to DN150 (6") |
| Smart Cutter              | DN50 (2") to DN75 (3")  |
| Wire Cleaning Brush       | DN50 (2") to DN150 (6") |
| Twister Mini              | DN50 (2") & DN70 (3")   |
|                           |                         |