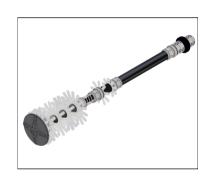

## **Micro Miller**

Shaft Diameter: 8 mm (1/3")

Range: 12 m (39 ft)

Pipe Diameter Range: DN50 (2") to DN100 (4")

Mini Miller

Shaft Diameter: 8 mm (1/3") Range: 17 metres (55 ft)

Pipe Diameter Range: DN50 (2") to DN100 (4")