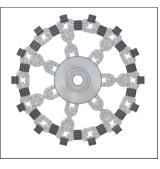

## **Cast Iron Pipes**

Original Chains **INTACT** 

Cyclone Chains

**Smart Cutter** 

**FRAGILE** 

Cyclone Chains

**Smart Cutter** 

Wire Cleaning Brush

**DAMAGED** 

Wire Cleaning Brush

Smart Cutter

**ROOTS** 

Original Chains

Cyclone Chains

Twister Mini

Refer to the Midi and Maxi Miller Range of Machines

| Available Tools           | Size Diameter           |
|---------------------------|-------------------------|
| Original Chain (Standard) | DN50 (2") to DN150 (6") |
| Original Premium Chain    | DN50 (2") to DN150 (6") |
| Cyclone Chain (Standard)  | DN70 (3") to DN150 (6") |
| Cyclone Premium Chain     | DN70 (3") to DN150 (6") |
| Smart Cutter              | DN50 (2") to DN75 (3")  |
| Wire Cleaning Brush       | DN50 (2") to DN150 (6") |
| Twister Mini              | DN50 (2") & DN70 (3")   |
|                           |                         |