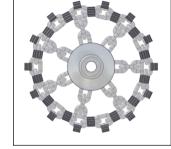

| Available Tools           | Size Diameter           |
|---------------------------|-------------------------|
| Original Chain (Standard) | DN50 (2") to DN150 (6") |
| Original Premium Chain    | DN50 (2") to DN150 (6") |
| Cyclone Chain (Standard)  | DN70 (3") to DN150 (6") |
| Cyclone Premium Chain     | DN70 (3") to DN150 (6") |
| Smart Cutter              | DN50 (2") to DN75 (3")  |
| Wire Cleaning Brush       | DN50 (2") to DN150 (6") |
| Twister Mini              | DN50 (2") & DN70 (3")   |
|                           |                         |